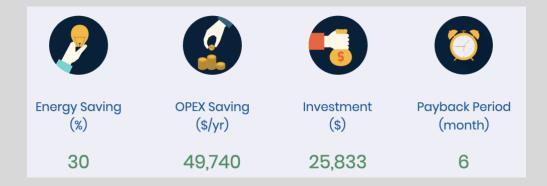

# **Challenge:**

In this project, a tire production plant was studied and by using the most modern Pinch Technology and improving heat exchangers network, 30 %energy saving in company was realized.

## **Results:**

Copyright 2022 Alta Energy Solutions Corporation. All Rights Reserved.